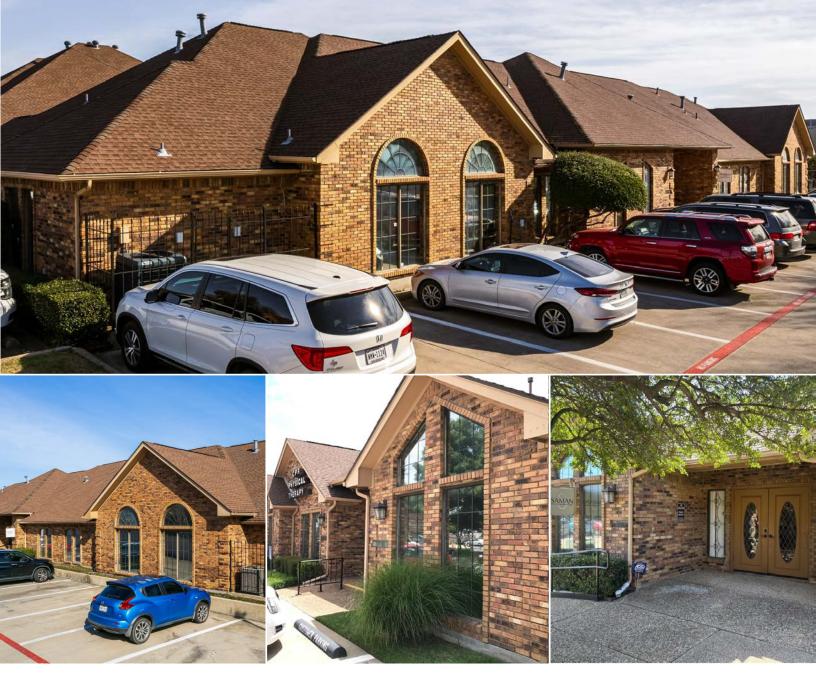

## LONDON SQUARE

2301 - 2419 COIT ROAD, PLANO, TX 75075

London Square is a charming ten-building medical / office complex located at Coit Road near Medical City Plano and all of the restaurants and retail Preston Park Village and The Shops at Willow Bend have to offer. London Square provides tenants with their own private suite entrances, the ability to control their own hours of operation, ample parking, and excellent signage opportunities to promote their brand.

## A charming EXTERIOR

The London Square office complex boasts a serene and quaint yet professional environment, surrounded by greenery. In addition to the charming exterior, building and monument signage opportunities are available. Tenants also receive open surface parking and tenant-controlled access.